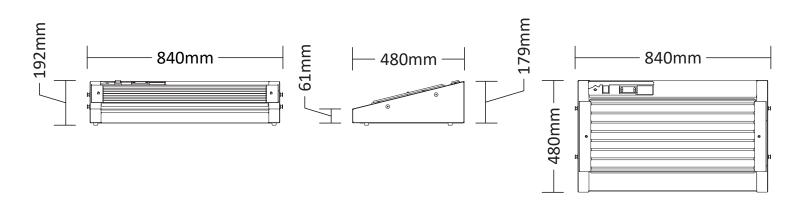

## **Equipment Specifications**

| Model Code | Name                   | Dimensions<br>(w x d x h) | Specifications         | Weight | Commodity/<br>HS Code |
|------------|------------------------|---------------------------|------------------------|--------|-----------------------|
| VIHD4      | Vizu HD4 Hot Dog Grill | 840 x 480 x 192mm         | 2.1kW 10A 230V<br>50Hz | 27kg   | 84198180              |

## **Elevation & Plan Views**