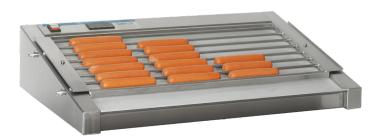

## VIZU HD4 HOT DOG GRILL

- Incorporate a constant, easily read visual display of the grill plate temperature.
- A unique heat'n'hold operation allows hot dogs, frankfurters and the like to be held at optimum temperature with little or no deterioration in appearance or taste for several hours.
- Simply load, heat & serve!
- Only suitable for pre-cooked meat products, such as hot dogs & frankfurters – not British type uncooked sausages.
- Anodised cooking surface for quality even heating surface
- Stainless steel grid construction for easy cleaning
- Temperature display located on front for easy temp checks
- Optional clear cover available
- Slow moving oscillating moving produces little or no noise
- Easy to load and remove hot dogs during operation
- Easy to maintain