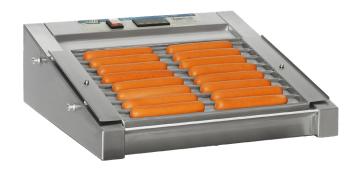

## VIZU HD2 HOT DOG GRILL

- Incorporate a constant, easily read visual display of the grill plate temperature.
- A unique heat'n'hold operation allows hot dogs, frankfurters and the like to be held at optimum temperature with little or no deterioration in appearance or taste for several hours.
- Simply load, heat & serve!
- Only suitable for pre-cooked meat products, such as hot dogs & frankfurters – not British type uncooked sausages.
- Anodised cooking surface for quality even heating surface
- Stainless steel grid construction for easy cleaning
- Temperature display located on front for easy temp checks
- Optional clear cover available
- Slow moving oscillating moving produces little or no noise
- Easy to load and remove hot dogs during operation
- · Easy to maintain