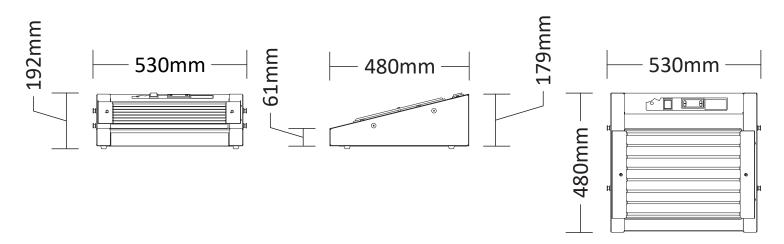

## **Equipment Specifications**

| Model Code | Name                   | Dimensions<br>( w x d x h ) | Specifications        | Weight | Commodity/<br>HS Code |
|------------|------------------------|-----------------------------|-----------------------|--------|-----------------------|
| VIHD2      | Vizu HD2 Hot Dog Grill | 530 x 480 x 192mm           | 1.1kW 5A 230V<br>50Hz | 17kg   | 84198180              |

## **Elevation & Plan Views**