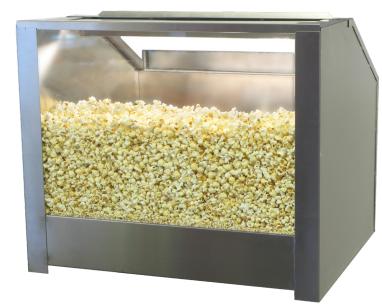

## VIZU COUNTER POPCORN WARMER

- Creates an attractive display as well as bulk storage.
- The large rear access (with sliding cover) allows for quick and easy filling of tubs, bags and buckets.
- Fan assisted heating keeps the popcorn dry and warm ready to serve and eat.
- LED lighting for lower power consumption
- Removable inner floor panels for easy cleaning
- Lower floor grid section allows stray un-popped kernels to escape
- Popcorn Kernel draw allows easy collection of the small unwanted piece
- Easy access removable front control panel
- Interior divider allows separation of sweet vs. salted popcorn.
- Nylon lines door runners allow super easy operation