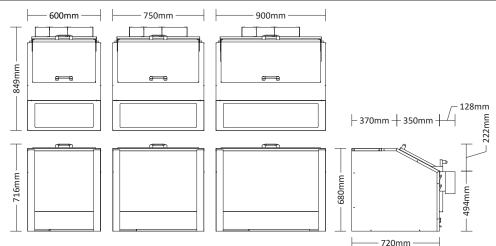

## **Equipment Specifications**

| Model Code        | Name                                           | Dimensions<br>(w x d x h)    | Specifications          | Weight            | Commodity/<br>HS Code |
|-------------------|------------------------------------------------|------------------------------|-------------------------|-------------------|-----------------------|
| VICOWC600/750/900 | 600/750/900 Vizu<br>Counter Popcorn<br>Cabinet | 900/750/600 x 849 x<br>716mm | 0.4kW 1.8A 230V<br>50Hz | 40 / 60 /<br>80kg | 84198180              |

## **Elevation & Plan Views**