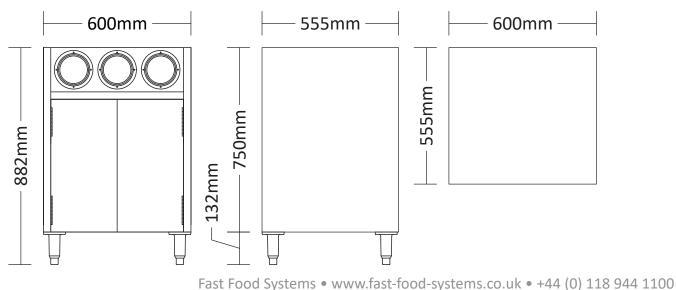

## **Equipment Specifications**

| Model Code | Name               | Dimensions<br>(w x d x h) | Specifications | Weight | Commodity/<br>HS Code |
|------------|--------------------|---------------------------|----------------|--------|-----------------------|
| VI600CUP3  | Cup Dispenser Unit | 600 x 555 x 882mm         | N/A            | 30kg   | 94032080              |

## **Elevation & Plan Views**