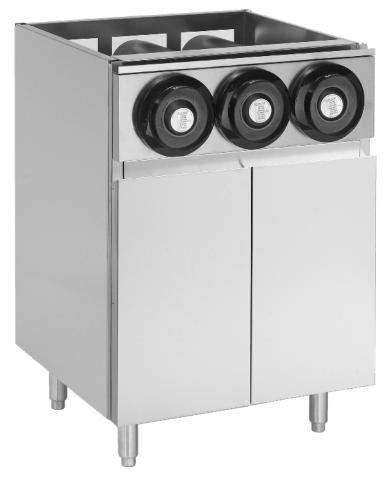

## VIZU FAST SERV 600 WIDE CUP 3 MODULE

- The big brother to the VI300CUP3.
- Provides 3 horizontally placed cup tubes to storage
- Dispense a range of different cup sizes.
- Lower ¾ stainless steel hinged door and inner shelf add some much needed storage for all those extra cups.

## **Equipment Specifications**

| Model Code | Name               | Dimensions<br>(w x d x h) | Specifications | Weight | Commodity/<br>HS Code |
|------------|--------------------|---------------------------|----------------|--------|-----------------------|
| VI600CUP3  | Cup Dispenser Unit | 600 x 555 x 882mm         | N/A            | 30kg   | 94032080              |