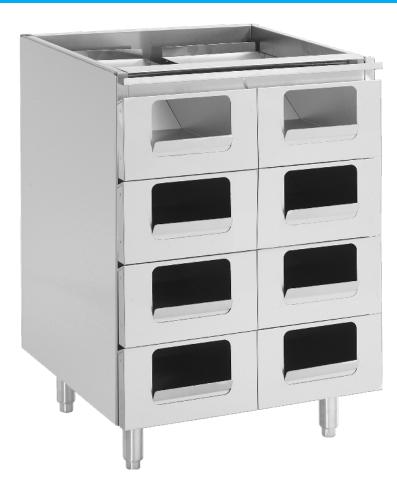

## VIZU FAST SERV 600 WIDE CONDIMENT MODULE

- The big brother to the VI300CON.
- Designed to store up to 8 different condiments.
- The pull out condiment drawers offers a quick and easy way to refill
- The open drawer fronts mean access is even faster than loading.

## **Equipment Specifications**

| Model Code | Name                  | Dimensions<br>(w x d x h) | Specifications | Weight | Commodity/<br>HS Code |
|------------|-----------------------|---------------------------|----------------|--------|-----------------------|
| VI600CON   | Double Condiment Unit | 600 x 555 x 882mm         | N/A            | 30kg   | 94032080              |