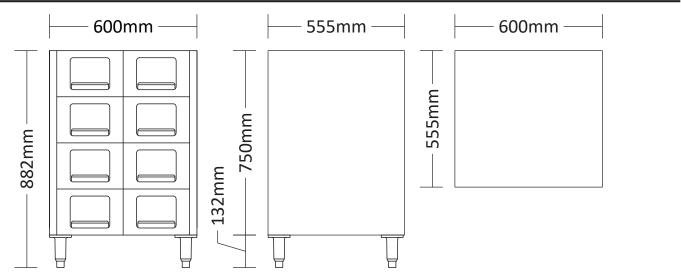

## **Equipment Specifications**

| Model Code | Name                  | Dimensions<br>(w x d x h) | Specifications | Weight | Commodity/<br>HS Code |
|------------|-----------------------|---------------------------|----------------|--------|-----------------------|
| VI600CON   | Double Condiment Unit | 600 x 555 x 882mm         | N/A            | 30kg   | 94032080              |

## **Elevation & Plan Views**