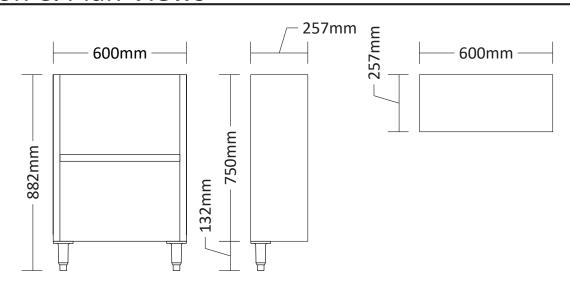

## **Equipment Specifications**

| Model Code | Name                    | Dimensions<br>( w x d x h ) | Specifications | Weight | Commodity/<br>HS Code |
|------------|-------------------------|-----------------------------|----------------|--------|-----------------------|
| VI600250D  | 600 250 Deep Shelf Unit | 600 x 257 x 882mm           | N/A            | 30kg   | 94032080              |

## **Elevation & Plan Views**