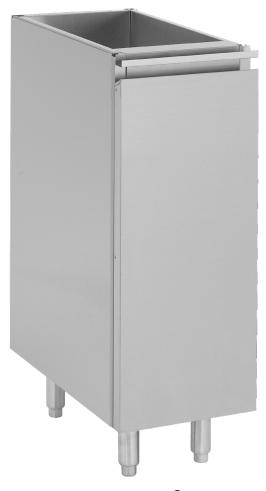

## VIZU FAST SERV 300 WIDE CUPBOARD MODULE

- The level above the Vizu Fast Serv 300 Wide Single Shelf Module.
- Incorporates the same body and single shelf design
- Features a quality hinged door to help keep your kitchen sleek and tidy
- Provides ample storage for a range of kitchen products and utensils.

## **Equipment Specifications**

| Model Code | Name              | Dimensions<br>( w x d x h ) | Specifications | Weight | Commodity/<br>HS Code |
|------------|-------------------|-----------------------------|----------------|--------|-----------------------|
| VI300CUPB  | 300 Cupboard Unit | 300 x 555 x 882mm           | N/A            | N/A    | 94032080              |