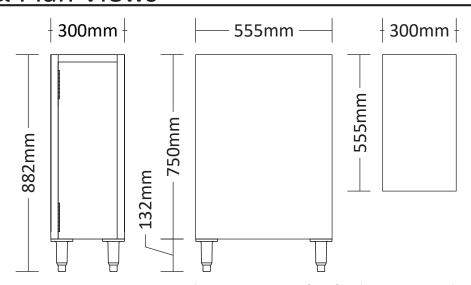

## **Elevation & Plan Views**

## **Equipment Specifications**

| Model Code | Name              | Dimensions<br>( w x d x h ) | Specifications | Weight | Commodity/<br>HS Code |
|------------|-------------------|-----------------------------|----------------|--------|-----------------------|
| VI300CUPB  | 300 Cupboard Unit | 300 x 555 x 882mm           | N/A            | N/A    | 94032080              |