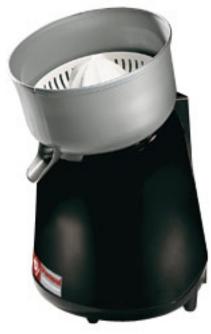

## Ref: P202/B **Citrus Juicer**

**Brand: DIAMOND** 

- Turns/minute: 320 rpm.

- ABS molded juice bowl.

- Manual version.

## Main specifications:

- Black ABS molded body, rounded design.
- One-piece extracting cone and reamer (suitable for all citrus fruits), allowing for the maximum yield and minimum waste.
- On/Off switch.
- Easy cleaning: the juice bowl assembly is instantaneously removable and dishwasher-safe.
- Machine complying with the current CE standards.