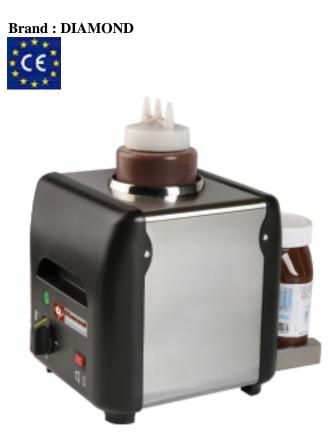

## Ref: **CC/NUT-1S Chocolate Heaters spreads or liquid, honey, sauces, cheese (1 liter)**

General characteristics:

- Version to fit in to or to put down.
- Delivered with 2 pressure bootles, with one tap fit on to 3 exits (easy dosing).
- Thermostatic control until 90°C, hold temperature = 50°C. (without overheating nor desiccation).
- Electrical resistance around the stainless steel tray.
- Electronic timer.

## PLUS:

Heat up, liquify and maintain the temperature of chocolate, chocolate spread, honey... ideal for your pancakes, waffles, cakes, ice-cream, frozen desserts, or on your snacks, sauce toppings, melted cheese... the best result, practicality and hygiene 100%, guaranteed!

•mm (BxDxH) :225x175xh220 •kW :0,17 •Volt : 230/1N 50-60Hz •kg :2 •M<sup>3</sup> : 0,02