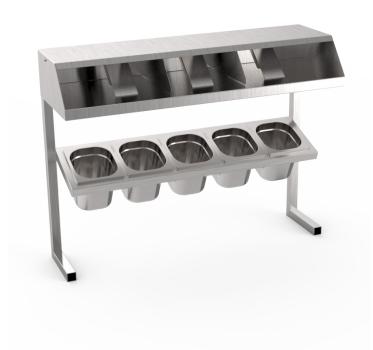

## VIZU WR5 RELISH STATION

- A simple and convenient solution to a busy shop requiring easy access for high pace relish application and wrapping.
- Allows for counter top mounting with ergonomically angled relish rack for quick access when building sandwich layers.
- Once you have completed the sandwich the handy wrap station is located above.
- Full stainless steel construction
- Wrap dividers allow for 3 different wrapping types
- Wrap flaps prevent wrap packaging from blowing away in the wind
- Fully welded front fabrication makes for easy cleaning
- Ridged design stiffened with clever design
- Sturdy and stable 'Stainless Box Tube' construction
- Other sizes and mounting options available