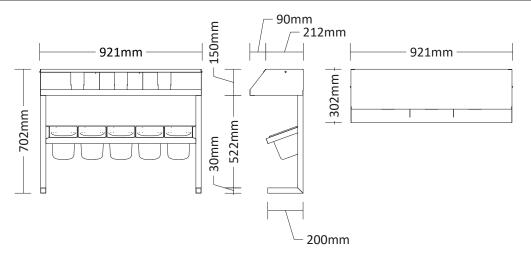

## **Equipment Specifications**

| Model Code | Name                | Dimensions<br>( w x d x h ) | Specifications | Weight | Commodity/<br>HS Code |
|------------|---------------------|-----------------------------|----------------|--------|-----------------------|
| VIWR5      | Vizu Wrap Stand WR5 | 921 x 302 x 702mm           | N/A            | 10kg   | 73239300              |

## **Elevation & Plan Views**