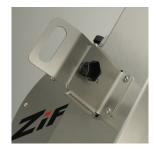

Stainless steel base

Blade adjustment handle To set the height and depth of the cut in the bread.

Two bread recovery trays

Wheeled tray support

**Stainless steel shutter**Finger protection system fixed at the outlet of the cutting area.