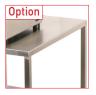

Stainless steel base

Blade adjustment handle To set the height and depth of the cut in the bread.

Two bread recovery trays

Wheeled tray support

**Stainless steel shutter**Finger protection system fixed at the outlet of the cutting area.

## **OPTIONS**

| Stainless steel base     | • |
|--------------------------|---|
| Wheeled tray support     | • |
| Two bread recovery trays | • |