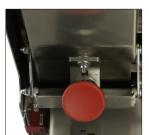

Stainless steel base

Blade adjustment handle To set the height and depth of the cut in the bread.

Two bread recovery trays

Wheeled tray support

**Stainless steel shutter**Finger protection system fixed at the outlet of the cutting area.