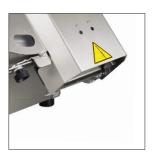

Stainless steel base

Blade adjustment handle To set the height and depth of the cut in the bread.

Two bread recovery trays

Wheeled tray support

**Stainless steel shutter**Finger protection system fixed at the outlet of the cutting area.