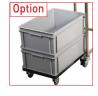

Stainless steel base

Blade adjustment handle To set the height and depth of the cut in the bread.

Two bread recovery trays

Wheeled tray support

**Stainless steel shutter**Finger protection system fixed at the outlet of the cutting area.

## **OPTIONS**

| Stainless steel base     | • |
|--------------------------|---|
| Wheeled tray support     | • |
| Two bread recovery trays | • |