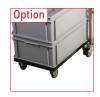

## **OPTIONS**

| Stainless steel base     | • |
|--------------------------|---|
| Wheeled tray support     | • |
| Two bread recovery trays | • |

Stainless steel base

Blade adjustment handle To set the height and depth of the cut in the bread.

Two bread recovery trays

Wheeled tray support

**Stainless steel shutter**Finger protection system fixed at the outlet of the cutting area.