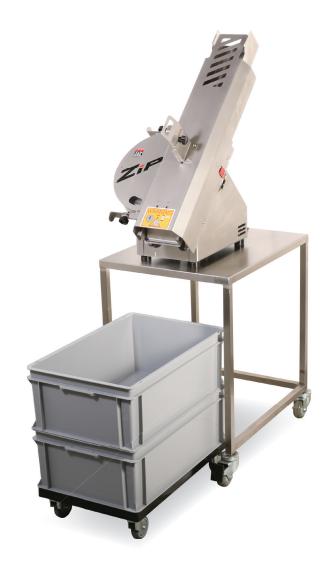

- ✓ Speed of execution
- ✓ Maximum safety
- ✓ First-rate hygiene
- ✓ Stainless steel exterior
- ✓ Versatility

Up to 2000 cuts an hour

www.jac-machines.com info@jac-machines.com

Adjustable cutting tunnel
The adjustable height and width allow
several types of loaves to be held, while
ensuring a clean, precise cut.

Stainless steel base

Blade adjustment handle To set the height and depth of the cut in the bread.

Two bread recovery trays

Wheeled tray support

**Stainless steel shutter**Finger protection system fixed at the outlet of the cutting area.

## **OPTIONS**

| Stainless steel base     | • |
|--------------------------|---|
| Wheeled tray support     | • |
| Two bread recovery trays | • |