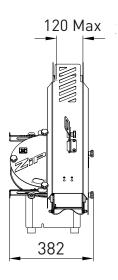

## EEATLIBES

| FEATURES                               |                       |
|----------------------------------------|-----------------------|
| Max/min bread dimensions (W x H) in mm | 60 x 60 / 120 x 80    |
| Type of motor                          | 230V single phase     |
| Motor power in kW                      | 0.49                  |
| Net weight (in kg)                     | 35                    |
| Blade type and dimensions in mm        | 300 mm diameter steel |