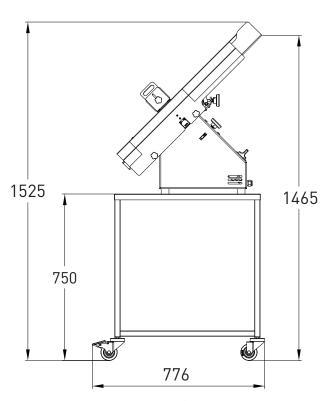

Stainless steel base

Blade adjustment handle To set the height and depth of the cut in the bread.

Two bread recovery trays

Wheeled tray support

**Stainless steel shutter**Finger protection system fixed at the outlet of the cutting area.

## **OPTIONS**

| Stainless steel base     | • |
|--------------------------|---|
| Wheeled tray support     | • |
| Two bread recovery trays | • |