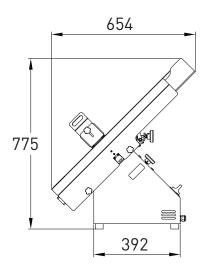

## EEATLIBES

| FEATURES                               |                       |
|----------------------------------------|-----------------------|
| Max/min bread dimensions (W x H) in mm | 60 x 60 / 120 x 80    |
| Type of motor                          | 230V single phase     |
| Motor power in kW                      | 0.49                  |
| Net weight (in kg)                     | 35                    |
| Blade type and dimensions in mm        | 300 mm diameter steel |