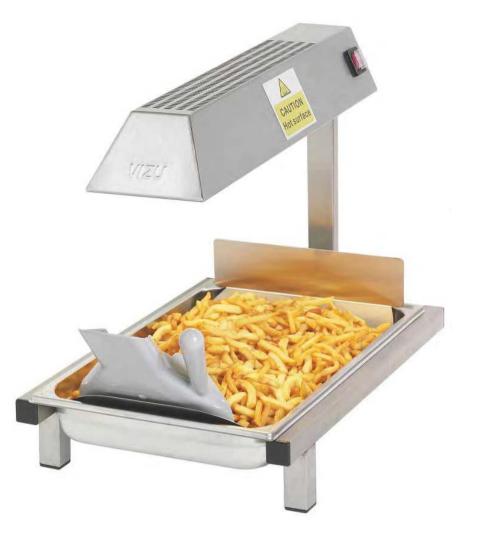

## Fries Warmer

| Code         | No. of 1/1<br>65mm<br>Gastronorm<br>Pans | Width<br>(mm) | Depth<br>(mm) | Height<br>(mm) | Weight<br>(kg) | Voltage<br>(V) | Wattage<br>(KW) | Amps<br>(A) |
|--------------|------------------------------------------|---------------|---------------|----------------|----------------|----------------|-----------------|-------------|
| EQVI016      | 1                                        | 360           | 565           | 480            | 8              | 230            | 1               | 4.3         |
| EQVI016/500W | 1                                        | 360           | 565           | 480            | 8              | 230            | 0.5             | 2.2         |

## Vizu Warmer

- Available as a high output 1000w unit or as the lower power 500w unit
- 1000w version is suitable for chips, onion rings, potato wedges etc - to be used with cooked products only
- 500w version provides a cooler environment suitable for nachos etc